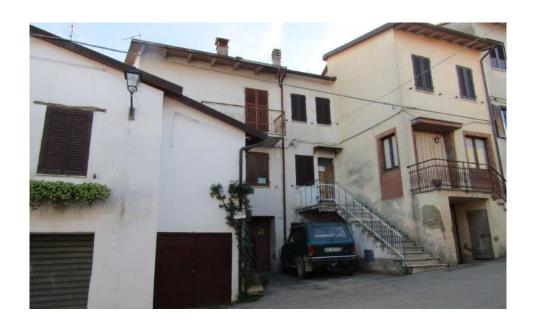

**Type** Apartment, Semi-detached house

**Price** € 30000 Garage 

**P** 

Ø

15 sqm Garden

**Energy label** 

Where 0 Umbria / Perugia / Panicale / Missiano **Number of bedrooms** 

1 **Surface** 

40 sqm Condition liveable

**Swimming pool** No

Il Rifugio This cute apartment is situated in a little hamlet just a few km away from the historic centre of Panicale and from the commercial area of Tavernelle where you can find all shops and services. It has typical features like wooden beams and terracotta floors. Ground Floor: a garage Main Floor: a living/kitchen area, a study, a bathroom and a double bedroom. There is also the possibility of purchasing the adjacent apartment P180 and connecting the two.