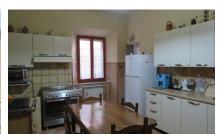

**Swimming pool** 

L'Archetto On the walls of the medieval village of Panicale this apartment is on three floors and overlooks the rolling hills to the south of the town. Ground Floor: Entrance to the property First Floor (accessed via an internal staircase from the ground floor): a kichen, a living room and a study Second Floor: two large bedrooms, a smaller bedroom and a bathroom. The rooms are all very bright as they are south facing.