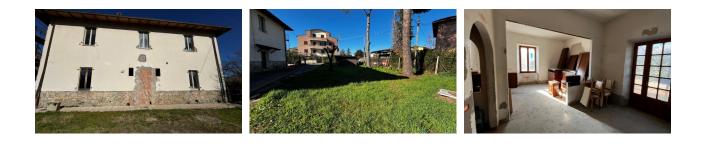

| ₿ŗ         | <b>Type</b><br>Detached house, Farmhouse | Ŷ | <mark>Where</mark><br>Umbria / Perugia / Piegaro /<br>Acquaiola |
|------------|------------------------------------------|---|-----------------------------------------------------------------|
|            | Price<br>€ 160000                        |   | Number of bedrooms<br>8                                         |
|            | Garage<br>Uncovered parking spot         |   | <mark>Surface</mark><br>300 sqm + 60 sqm                        |
| <u>₩</u> ₽ | <mark>Garden</mark><br>900 sqm           |   | Condition<br>To be finished                                     |
| ø          | Energy label<br>Being defined            |   | <b>Swimming pool</b><br>No                                      |

Casale Pineta In locality Acquaiola, a few minutes from all the main services of Tavernelle, detached house on two levels with garden and little detached house. The property is accessed from the gate of exclusive property. The property of about 300 square meters is developed as follows: in the project the main house would be divided into two large portions each of which would include: