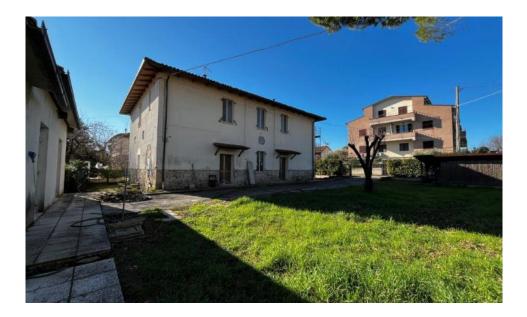

| ₿ŗ         | <b>Type</b><br>Detached house, Farmhouse | Ŷ | <mark>Where</mark><br>Umbria / Perugia / Piegaro /<br>Acquaiola |
|------------|------------------------------------------|---|-----------------------------------------------------------------|
|            | Price<br>€ 160000                        |   | Number of bedrooms<br>8                                         |
|            | Garage<br>Uncovered parking spot         |   | <mark>Surface</mark><br>300 sqm + 60 sqm                        |
| <u>₩</u> ₽ | <mark>Garden</mark><br>900 sqm           |   | Condition<br>To be finished                                     |
| ø          | Energy label<br>Being defined            |   | <b>Swimming pool</b><br>No                                      |

Casale Pineta In locality Acquaiola, a few minutes from all the main services of Tavernelle, detached house on two levels with garden and little detached house. The property is accessed from the gate of exclusive property. The property of about 300 square meters is developed as follows: in the project the main house would be divided into two large portions each of which would include: