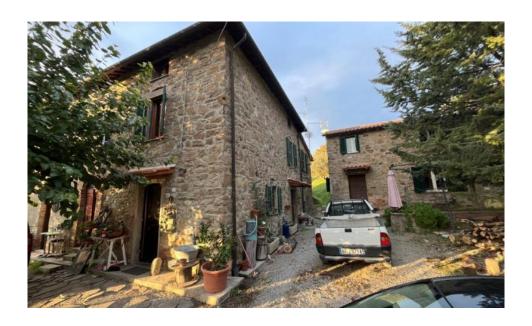

**Type** Detached house, Farmhouse

**Price** € 340000 Garage 

**₽** 

Yes

Garden 5000 sqm

**Energy label** P Being defined Where

Umbria / Perugia / Panicale / Tavernelle

**Number of bedrooms** 

6

**Surface** 200 + 45 sqm

Condition

Good

**Swimming pool** 

No

Casale Mozart Less than five minutes from Tavernelle, where all the main services are present, in a hilly and panoramic position, independent farmhouse with additional small house, garden and land with olive grove. The location is perfect for those looking for a position with privacy but at the same time close to the town and its services. The main building is spread over two levels of approximately 100 sqm per floor.