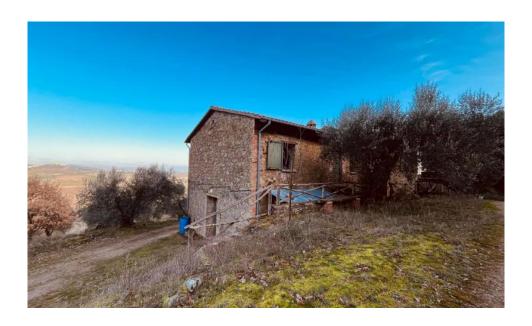

**Type** Detached house, Farmhouse **Price** € 280000 Garage 

Car park Garden

**₽** 4 ha

**Energy label** P Being defined Where

Umbria / Perugia / Panicale / Via Montali

**Number of bedrooms** 

3

**Surface** 240 sqm Condition

To be restored

**Swimming pool** No

Casale Elceta Ten minutes from Fontignano, where all the main services are present, in a hilly and extremely panoramic position, farmhouse to be renovated with olive grove in production, land and outbuildings. The property can be reached via roads immersed in evergreen woods. The property is on two levels, of approximately 120 sqm per floor: