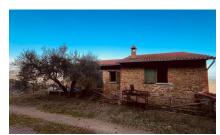

**Type** Detached house, Farmhouse **Price** € 280000 Garage 

Car park Garden

**₽** 4 ha

**Energy label** P Being defined Where

Umbria / Perugia / Panicale / Via Montali

**Number of bedrooms** 

3

**Surface** 240 sqm Condition

To be restored

**Swimming pool** No

Casale Elceta Ten minutes from Fontignano, where all the main services are present, in a hilly and extremely panoramic position, farmhouse to be renovated with olive grove in production, land and outbuildings. The property can be reached via roads immersed in evergreen woods. The property is on two levels, of approximately 120 sqm per floor: