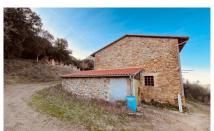

**Type** Detached house, Farmhouse **Price** € 280000 Garage 

Car park Garden

**₽** 4 ha

**Energy label** P Being defined Where

Umbria / Perugia / Panicale / Via Montali

**Number of bedrooms** 

3

**Surface** 240 sqm Condition

To be restored

**Swimming pool** No

Casale Elceta Ten minutes from Fontignano, where all the main services are present, in a hilly and extremely panoramic position, farmhouse to be renovated with olive grove in production, land and outbuildings. The property can be reached via roads immersed in evergreen woods. The property is on two levels, of approximately 120 sqm per floor: