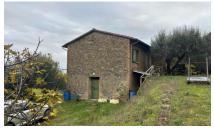

**Type** Detached house, Farmhouse **Price** € 280000 Garage 

Car park Garden

**₽** 4 ha

**Energy label** P Being defined Where

Umbria / Perugia / Panicale / Via Montali

**Number of bedrooms** 

3

**Surface** 240 sqm Condition

To be restored

**Swimming pool** No

Casale Elceta Ten minutes from Fontignano, where all the main services are present, in a hilly and extremely panoramic position, farmhouse to be renovated with olive grove in production, land and outbuildings. The property can be reached via roads immersed in evergreen woods. The property is on two levels, of approximately 120 sqm per floor: