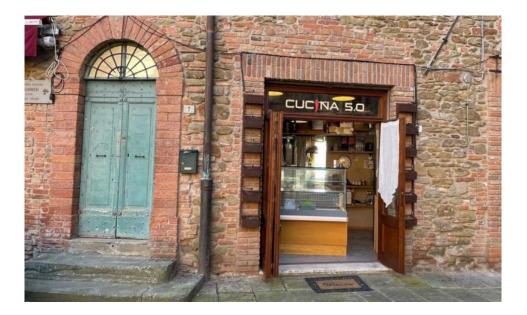

In the main square of the medieval historic center of Panicale, a commercial space currently used as a small pizzeria/trattoria complete with all the equipment. The room of approximately 12 sqm consists of a single room equipped with a toilet. A few meters away there is a second room also measuring 12 sqm characterized by exposed stone walls and ceilings with beams and tiles that can be used as a tasting room or as a warehouse.