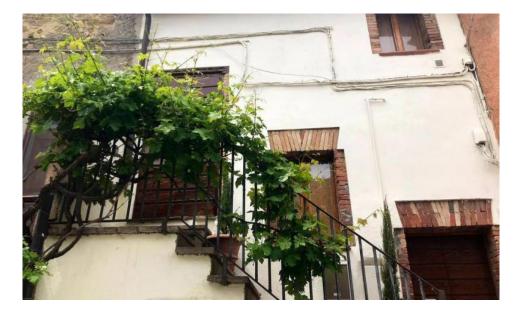

Vita in Castello In an ancient castle dating back to the 12th century located on top of a hill, this property situated on the castle walls with a beautiful view over the valley and a lake. The property is currently divided into two residential units each with an independent entrance. The first one is on the first floor and consists of a single large room with fireplace with kitchenette and sleeping area, as well as a bathroom. Very bright with skylights and high ceiling characterized by wooden beams and terracotta tiles and a large window overlooking the valley.