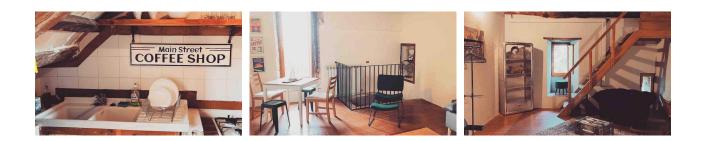

Vita in Castello In an ancient castle dating back to the 12th century located on top of a hill, this property situated on the castle walls with a beautiful view over the valley and a lake. The property is currently divided into two residential units each with an independent entrance. The first one is on the first floor and consists of a single large room with fireplace with kitchenette and sleeping area, as well as a bathroom. Very bright with skylights and high ceiling characterized by wooden beams and terracotta tiles and a large window overlooking the valley.