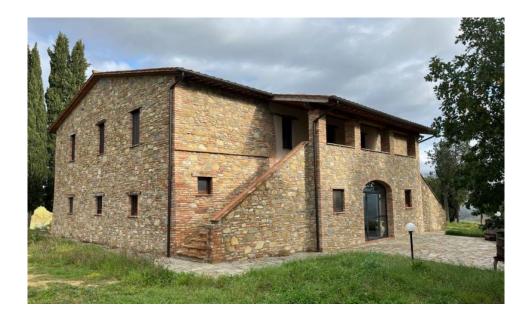

Price € 760000

Garage

Carage

Garden
1 hectares

**Energy label** 

Casale La Pace A few km from the medieval town of Panicale, farmhouse dating back to the 1700s, completely renovated, maintaining where possible the original materials and respecting both the origin of the structure itself and the surrounding nature. After traveling a short stretch of dirt road you reach the property located in a private and extremely panoramic position, the complex intended as an agritourism is spread over two levels: