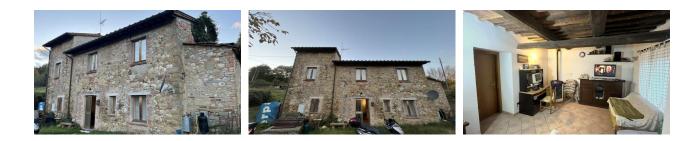

Casa Achillea Just a few km from the historic village of Piegaro where you can find all the primary services, this stone house with nice size garden in a hilly position. The house was restored in the year 2000 when the utilities, the roof and an extension at the back. The house is divided into two floors with: