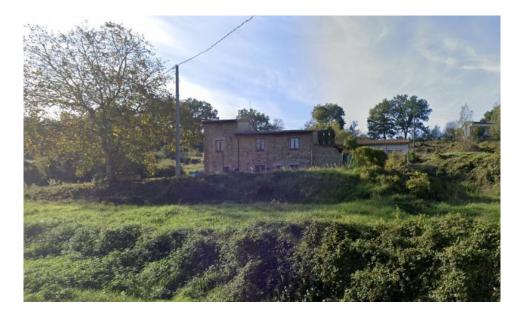

Casa Achillea Just a few km from the historic village of Piegaro where you can find all the primary services, this stone house with nice size garden in a hilly position. The house was restored in the year 2000 when the utilities, the roof and an extension at the back. The house is divided into two floors with: