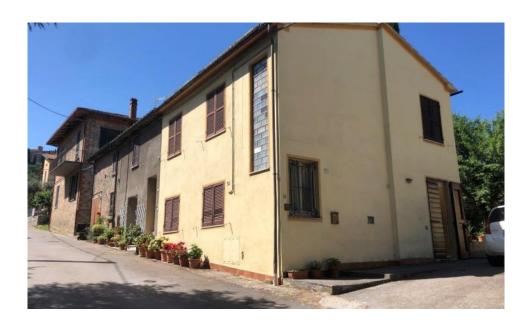

**Type** Semi-detached house

**Price** € 140000 Garage 

**₽** 

yes Garden

50 sqm.

**Energy label** P

Where

Umbria / Perugia / Panicale / Colgiordano

**Number of bedrooms** 

4

**Surface** 100 sqm.

Condition Good

**Swimming pool** 

No

Casa Sole Just a few minutes from the beautiful medieval village of Panicale, this semi detached house with garden and garage! The house is on two levels: on the ground floor there is a large bright kitchen with dining area, a living room, a bathroom and a laundry room. On the first floor there are two double bedrooms, two single bedrooms and a bathroom. The property is incredibly bright thanks to the wide windows.